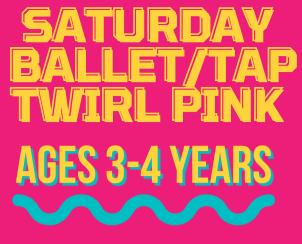

#### SATURDAY BALLET/TAP TWIRL LILAC AGES 4-5 YEARS

HAIR: HIGH BUN WITH ORGANZA FLORAL CLIP FOR BALLET & AND TAP

SHOES/TIGHTS: PINK BALLET SHOES, BLACK TAP SHOES, AND PINK TIGHTS

\*TIGHTS INCLUDED WITH COSTUME