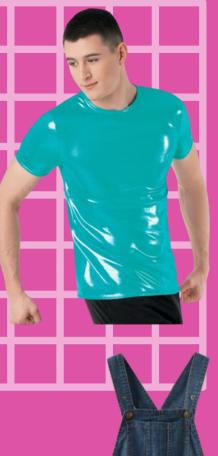

#### SUSPENDERS TAP: SHIRT, PANTS AND SUSPENDERS

SHOES/TIGHTS: NO TIGHTS/BLACK SOCKS WITH BLACK BALLET SHOES AND BLACK TAP SHOES

BOTTOMS