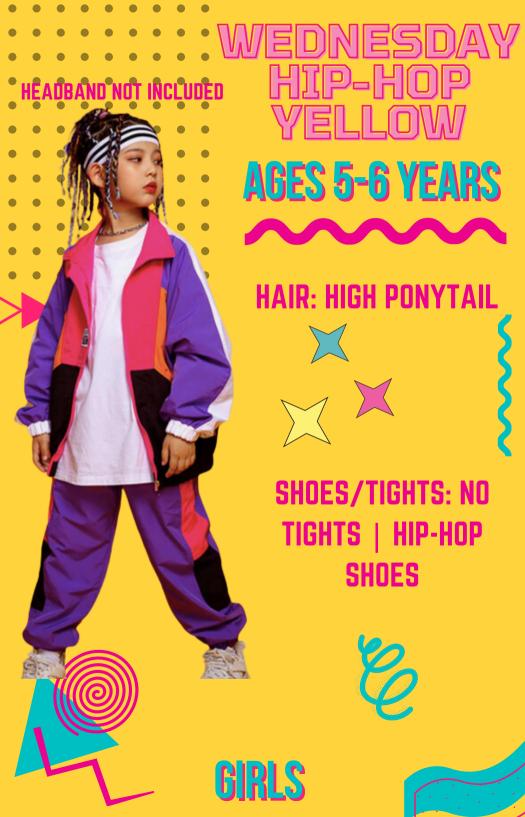

#### HAIR: HIGH PONYTAIL WITH SEQUIN SCRUNCHIE

SHOES/TIGHTS: NO TIGHTS WTIH HIP HOP SNEAKERS

## AGES 5-6 YEARS

HIP-HOP

YELLOW

NOT INCLUDED

NESDAY

#### HAIR: SLICKED BACK

SHOES/TIGHTS: NO TIGHTS | HIP-HOP SNEAKERS

SOS

BOYS